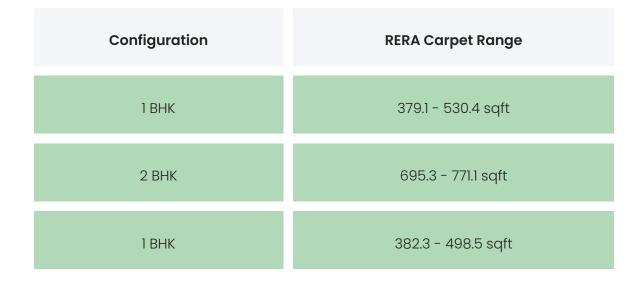

### PROJECT & AMENITIES

| Time Line                      | Size      | Typography  |
|--------------------------------|-----------|-------------|
| Completed on 31st August, 2021 | 5740 Sqmt | 1 ВНК,2 ВНК |